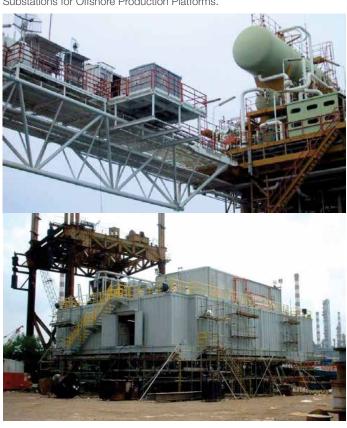

#### **BRUNEI SHELL PETROLEUM**

Successfully designed, supplied & installed numerous Main and Compact Substations for Offshore Production Platforms.

National Oilwell Varco - S'pore Test Plant

ConocoPhillips - Indonesia FSO Project

Brunei Shell Petroleum - Packaged Substations

Port of S'pore Authority - Reefer Substations

MODEC - E-House Project

Shell Refinery - Transformers Replacements