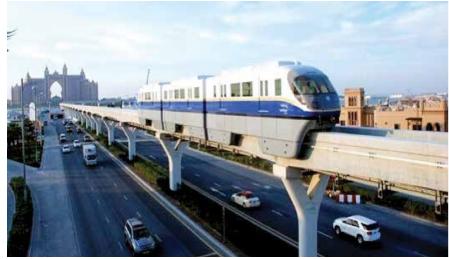

#### PALM JUMEIRAH MONORAIL PROJECT

Successfully designed, supplied & installed all the DC Isolations Switchgears.

Circle Line C852 - TBM Project

DownTown Line, C912, C902 - TBM Project

Sentosa Express Monorail Project

Palm Jumeirah Monorail Project - Dubai