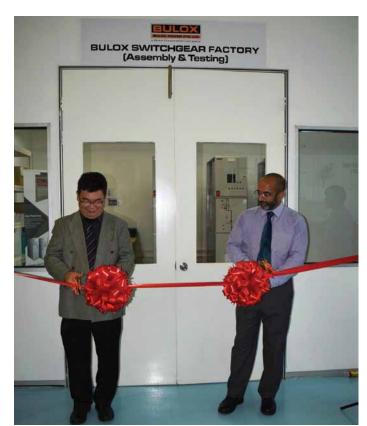

nsformers
- Arc Furnace Transformers
- Underground TBM Transformers





Bulox Power Pte Ltd has been in collaboration with Siemens-Germany to distribute its range of HV and MV Switchgears. It is also the official Distributor and OEM Partner of Siemens to design and manufacture their latest range of GIS Switchgears in Singapore. These Switchgears are designed to be Compact, Modular, Very Safe and Easy to Install – without the need for doing critical alignment and performing Vacuum and Gas-Work at site.

#### STANDARD COMPLIANCE

Most of these MV Switchgears are designed and manufactured in accordance to the Internationally accepted Standards such as IEC, VDE, EN or SS and certified/approved by the following International Classification Bodies such as: Lloyd's Register, ABS, DNV, BV, etc.



Official Opening of Bulox MV Switchgear Factory

# **SIEMENS** Official OEM Partner

#### **TYPE-TESTING**

The Siemens-designed Switchgears are also Type-Tested by Internationally accepted 3rd party Testing Laboratories such as **KEMA**, **CESI**, etc.

#### **QUALITY ASSURANCE**

Bulox Switchgears are subjected to a very strict and stringent Quality Control. Each panel are also subjected to full **Factory Routine Test** with detailed Test Reports provided.



High Voltage Switchgear Testing Facility



Switchgear Assembly Facility







## HIGH/MEDIUM VOLTAGE SWITCHGEARS

#### **HV GAS-INSULATED SWITCHGEARS (GIS)**

Maximum Voltage Level: 245 kV





#### MV GAS-INSULATED SWITCHGEARS (GIS)

Maximum Voltage Level: 36 kV



#### MV GAS-INSULATED SWITCHGEARS (GIS)

Maximum Voltage Level: