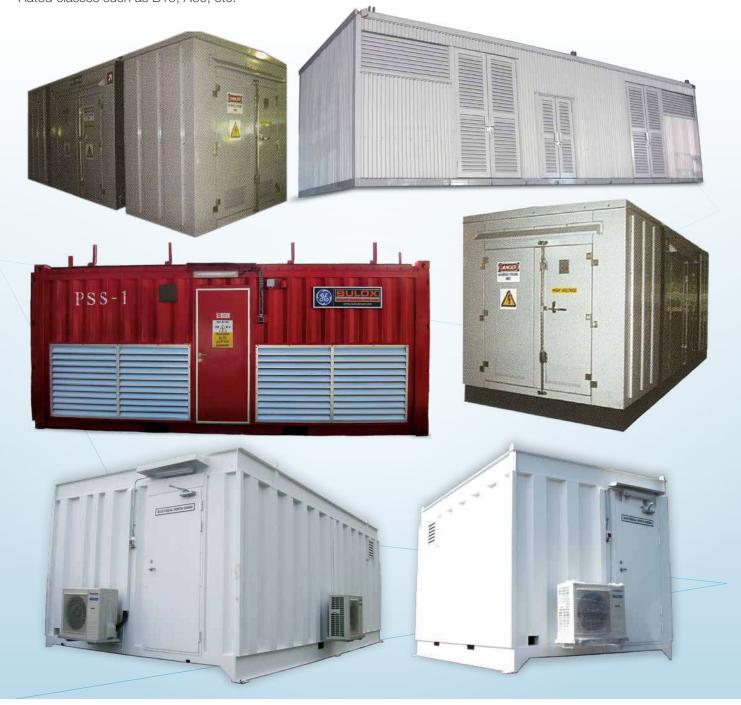

**Bulox Power Outdoor Packaged Substation Units** serve as a convenient, safe and fast way to set up a new network for the transformation and distribution of electrical power energy either on land or offshore. Bulox Power has an extensive track record in designing and packaging such substations to suit customers' requirement. Bulox Power provides standard and customised packaged substations for its clients. Most of these packaged substations are ergonomically and compactly-designed, and are manufactured with the highest Quality and Safety standards.

#### **Features**

- Compact HV GIS Ring Main Unit
- Low Voltage (LV) Switchgear
- HV/LV Transformer: liquid-filled and dry-type Enclosure Protection: Indoor or Outdoor type Customised to meet any stringent requirements SS4 BULOX

**Bulox Power** is able to design and package customised **Container Equipment Rooms** or **E-Houses** – either for On-Shore or Off-Shore harsh environment condition to meets its clients' specific requirements. These Containerized Equipment Room (CER) and E-Houses are designed to meet Internationally accepted Standards and conforms to Fire Rated classes such as B15, A60, etc.