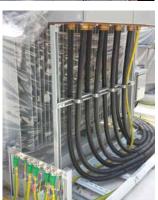

#### LV BUSDUCT SYSTEM

Bulox Power utilizes High Quality LV BusDuct System to integrate most of its Transformers to its LV Main Switchboards for its projects, where required. Most of these LV BusDucts are sourced from reputable manufacturers such as Siemens & others.