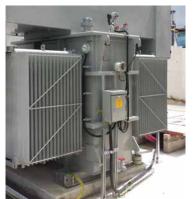

#### **POWER & DISTRIBUTION TRANSFORMERS**

**Bulox Power** started out as a Distributor of Power & Distribution Transformers in Singapore and has since supplied and installed many Transformers in the region. Bulox Power also collaborated with many key OEM Partners to design and manufacture Bulox Transformers on its behalf. The success of such OEM partnership coupled with vast knowledge and experiences, gained from many years of helping our clients to choose and opt for the best type of transformers for their application, has lead Bulox Power to be selected as their preferred partner for many local and overseas projects.

#### Capacity Range: 20 Mva ~ 250 Mva @ Maximum Voltage level 245 kV

Bulox Power Transformers are typically designed and manufactured based on both Indoor or Outdoor Mineral-Oil type with On-Load Tap-Changer, Automatic Voltage Control, and accompanying Neutral Ground Resistors to limit the Fault current as a complete package.