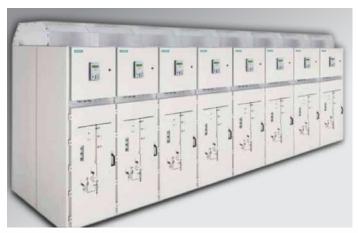

Bulox Power Pte Ltd has been in collaboration with Siemens-Germany to distribute its range of HV and MV Switchgears. It is also the official Distributor and OEM Partner of Siemens to design and manufacture their latest range of GIS Switchgears in Singapore. These Switchgears are designed to be Compact, Modular, Very Safe and Easy to Install – without the need for doing critical alignment and performing Vacuum and Gas-Work at site.

#### **HV GAS-INSULATED SWITCHGEARS (GIS)**

Maximum Voltage Level: 245 kV

#### MV GAS-INSULATED SWITCHGEARS (GIS)

Maximum Voltage Level: 36 kV

#### MV GAS-INSULATED SWITCHGEARS (GIS)

Maximum Voltage Level: 24 kV