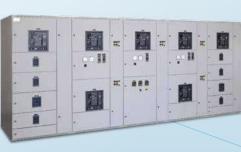

#### LV SWITCHGEARS

Bulox Power designs, supplies and installs a wide range of LV Main Switchboards, Main Sub-Boards as well as Motor Control Centres (MCC) in collaboration with selected OEM factories. These LV Switchboards are generally designed and manufactured in accordance to Internationally accepted Standards such as IEC or VDE, etc and are subjected to strict quality test by Bulox QC Dept.