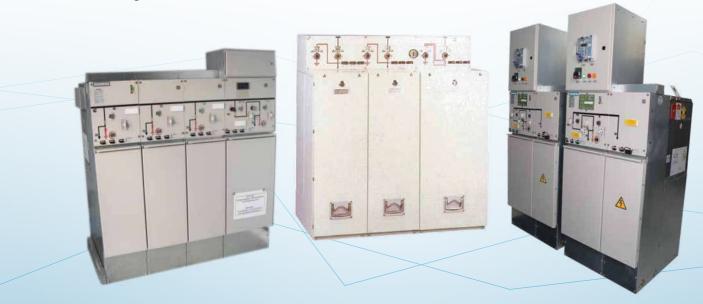

#### MV AIR-INSULATED SWITCHGEARS (AIS)

Maximum Voltage Level: 24 kV

#### RING MAIN UNITS (RMUs)

Maximum Voltage Level: 24 kV

#### LV SWITCHGEARS

Bulox Power designs, supplies and installs a wide range of LV Main Switchboards, Main Sub-Boards as well as Motor Control Centres (MCC) in collaboration with selected OEM factories. These LV Switchboards are generally designed and manufactured in accordance to Internationally accepted Standards such as IEC or VDE, etc and are subjected to strict quality test by Bulox QC Dept.