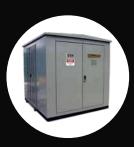

**Bulox Power Outdoor Packaged Substation Units** serve as a convenient, safe and fast way to set up a new network for the transformation and distribution of electrical power energy either on land or offshore. Bulox Power has an extensive track record in designing and packaging such substations to suit customers' requirement. Bulox Power provides standard and customised packaged substations for its clients. Most of these packaged substations are ergonomically and compactly-designed, and are manufactured with the highest Quality and Safety standards.

#### **Features**

- Compact HV GIS Ring Main Unit
- Low Voltage (LV) Switchgear
- HV/LV Transformer: liquid-filled and dry-type Enclosure Protection: Indoor or Outdoor type Customised to meet any stringent requirements SS4 BULOX