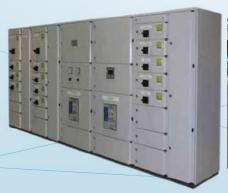

#### LV SWITCHGEARS

Bulox Power designs, supplies and installs a wide range of LV Main Switchboards, Main Sub-Boards as well as Motor Control Centres (MCC) in collaboration with selected OEM factories. These LV Switchboards are generally designed and manufactured in accordance to Internationally accepted Standards such as IEC or VDE, etc and are subjected to strict quality test by Bulox QC Dept.