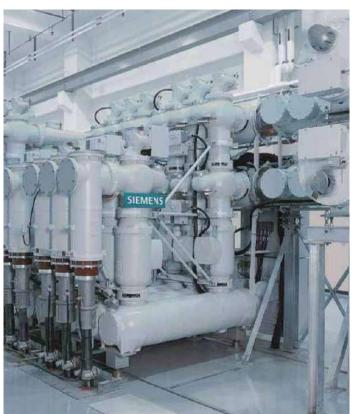

Bulox Power Pte Ltd has been in collaboration with Siemens-Germany to distribute its range of HV and MV Switchgears. It is also the official Distributor and OEM Partner of Siemens to design and manufacture their latest range of GIS Switchgears in Singapore. These Switchgears are designed to be Compact, Modular, Very Safe and Easy to Install – without the need for doing critical alignment and performing Vacuum and Gas-Work at site.

#### **HV GAS-INSULATED SWITCHGEARS (GIS)**

Maximum Voltage Level: 245 kV