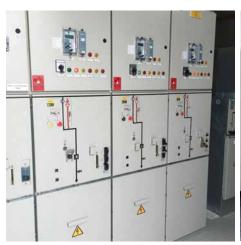

#### LV SWITCHGEARS

Bulox Power designs, supplies and installs a wide range of LV Main Switchboards, Main Sub-Boards as well as Motor Control Centres (MCC) in collaboration with selected OEM factories. These LV Switchboards are generally designed and manufactured in accordance to Internationally accepted Standards such as IEC or VDE, etc and are subjected to strict quality test by Bulox QC Dept.