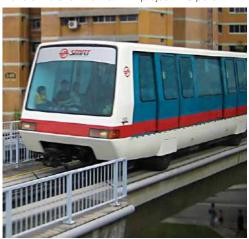

# SENTOSA EXPRESS MONORAIL PROJECT

Successfully designed, supplied & installed all the DC Isolations Switchgears.