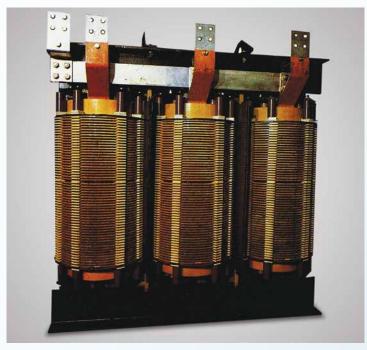

#### **DRY CAST RESIN TRANSFORMERS**

#### Capacity Range: 50 Kva ~ 15 Mva @ Maximum Voltage level 36 kV

Bulox, with its OEM Factories, produces and supplies one of the widest range of Dry Cast Resin Transformers in the region. These transformers are typically used in many installations such as Modern Building, Traction Power and Critical Installation Facilities - Data Centre, Banking & Hospital as well as Marine, Oil & Gas Industry. Such Dry Cast Resin Transformers are manufactured with high quality materials and conforms to Environmental, Climatic and Fire-Rated (E2, C2, F1) requirements.