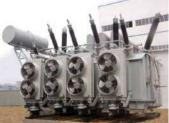

#### Capacity Range: 20 Mva ~ 250 Mva @ Maximum Voltage level 245 kV

Bulox Power Transformers are typically designed and manufactured based on both Indoor or Outdoor Mineral-Oil type with On-Load Tap-Changer, Automatic Voltage Control, and accompanying Neutral Ground Resistors to limit the Fault current as a complete package.