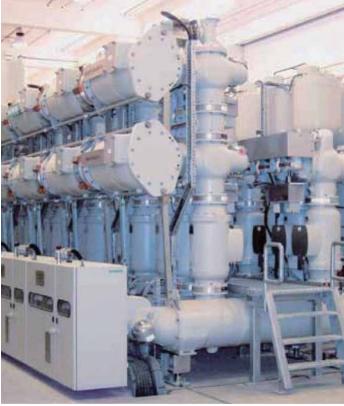

Bulox Power Pte Ltd has been in collaboration with Siemens-Germany to distribute its range of HV and MV Switchgears. It is also the official Distributor and OEM Partner of Siemens to design and manufacture their latest range of GIS Switchgears in Singapore. These Switchgears are designed to be Compact, Modular, Very Safe and Easy to Install – without the need for doing critical alignment and performing Vacuum and Gas-Work at site.

#### **HV GAS-INSULATED SWITCHGEARS (GIS)**

Maximum Voltage Level: 245 kV