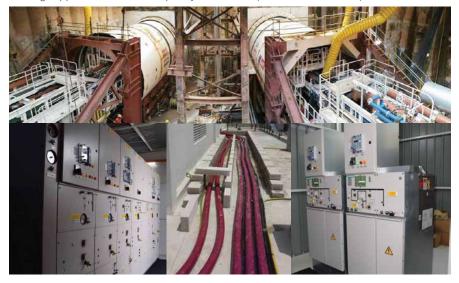

#### TUAS WEST EXTENSION PROJECT - S'PORE LTA

Bulox Power was involved in the supply & installation of all the MV Switchgears for the above project – including leasing of Mobile Substations for replacements works for 13-Permenant Traction Power Substations.

#### THOMSON EAST COAST LINE PROJECT

Leading suppliers for all TBM Temporary Substations (14+3=17 Substations)

#### **RAILS & TRACKS**

S'pore LTA - Tuas West Extension

Thomson-East Coast Line - TBM Projects (3 Substations)

Thomson MRT Line – TBM Projects (14 Substations)

Keppel - East Coast Expressway (KPE)

Bukit Panjang LRT Project