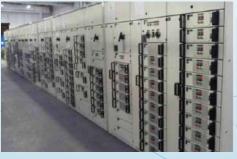

HV GAS-INSULATED SWITCHGEARS (GIS)**

Maximum Voltage Level: 245 kV





#### MV GAS-INSULATED SWITCHGEARS (GIS)

Maximum Voltage Level: 36 kV



#### MV GAS-INSULATED SWITCHGEARS (GIS)

Maximum Voltage Level: 24 kV







#### MV AIR-INSULATED SWITCHGEARS (AIS)

Maximum Voltage Level: 24 kV





#### RING MAIN UNITS (RMUs)

Maximum Voltage Level: 24 kV



## HIGH/MEDIUM VOLTAGE SWITCHGEARS

#### LV SWITCHGEARS

Bulox Power designs, supplies and installs a wide range of LV Main Switchboards, Main Sub-Boards as well as Motor Control Centres (MCC) in collaboration with selected OEM factories. These LV Switchboards are generally designed and manufactured in accordance to Internationally accepted Standards such as IEC or VDE, etc and are subjected to strict quality test by Bulox QC Dept.









#### LV BUSDUCT SYSTEM

Bulox Power utilizes High Quality LV BusDuct System to integrate most of its Transformers to its LV Main Switchboards for its projects, where required. Most of these LV BusDucts are sourced from reputable manufacturers such as Siemens & others.





**Bulox Power Outdoor Packaged Substation Units** serve as a convenient, safe and fast way to set up a new network for the transformation and distribution of electrical power energy either on land or offshore. Bulox Power has an extensive track record in designing and packaging such substations to suit customers' requirement. Bulox Power provides standard and customised packaged substations for its clients. Most of these packaged substations are ergonomically and compactly-designed, and are manufactured with the high