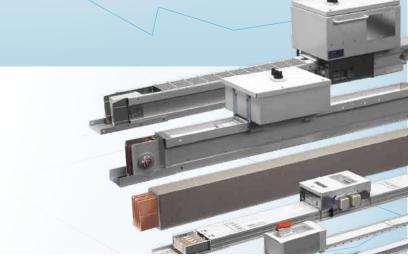

#### LV BUSDUCT SYSTEM

Bulox Power utilizes High Quality LV BusDuct System to integrate most of its Transformers to its LV Main Switchboards for its projects, where required. Most of these LV BusDucts are sourced from reputable manufacturers such as Siemens & others.