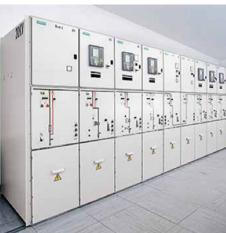

#### MV AIR-INSULATED SWITCHGEARS (AIS)

Maximum Voltage Level: 24 kV

#### RING MAIN UNITS (RMUs)

Maximum Voltage Level: 24 kV