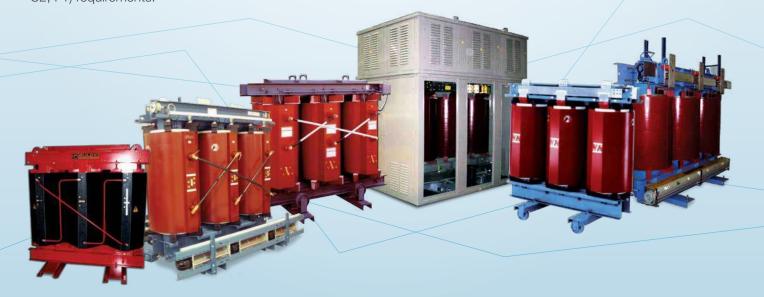

#### **DRY CAST RESIN TRANSFORMERS**

#### Capacity Range: 50 Kva ~ 15 Mva @ Maximum Voltage level 36 kV

Bulox, with its OEM Factories, produces and supplies one of the widest range of Dry Cast Resin Transformers in the region. These transformers are typically used in many installations such as Modern Building, Traction Power and Critical Installation Facilities - Data Centre, Banking & Hospital as well as Marine, Oil & Gas Industry. Such Dry Cast Resin Transformers are manufactured with high quality materials and conforms to Environmental, Climatic and Fire-Rated (E2, C2, F1) requirements.

#### **DRY-TYPE TRANSFORMERS**

(Varnish Impregnated)

#### Capacity Range: 10 Kva - 2000 Kva @ Maximum Voltage Level 7.2 kV

Bulox Dry Type Transformers are typically designed and manufactured for LV application. The make are normally of high quality Class H insulation materials with full impregnation through the VPI process.