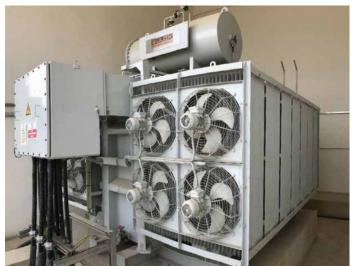

#### Capacity Range: 20 Mva ~ 250 Mva @ Maximum Voltage level 245 kV

Bulox Power Transformers are typically designed and manufactured based on both Indoor or Outdoor Mineral-Oil type with On-Load Tap-Changer, Automatic Voltage Control, and accompanying Neutral Ground Resistors to limit the Fault current as a complete package.