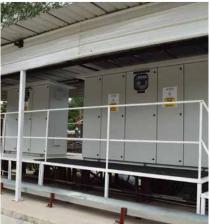

**Bulox Power Outdoor Packaged Substation Units** serve as a convenient, safe and fast way to set up a new network for the transformation and distribution of electrical power energy either on land or offshore. Bulox Power has an extensive track record in designing and packaging such substations to suit customers' requirement. Bulox Power provides standard and customised packaged substations for its clients. Most of these packaged substations are ergonomically and compactly-designed, and are manufactured with the highest Quality and Safety standards.